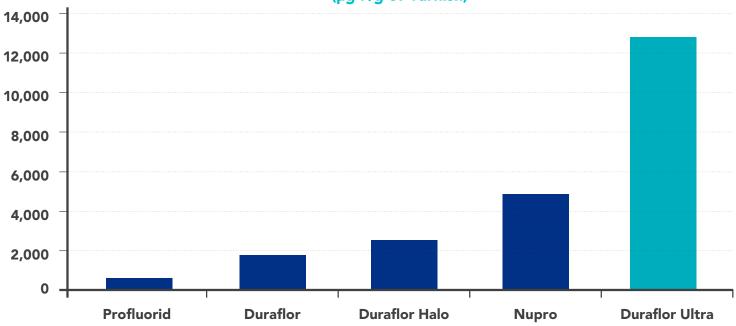

ours.

## **Duraflor Ultra Ordering Information**

| Item No.   | Flavour      | Packaging          |
|------------|--------------|--------------------|
| 1031-M30   | ■ Mint       | 30 units x 0.4 mL  |
| 1031-C30   | Caramel      | 30 units x 0.4 mL  |
| 1031-ST30  | ■ Strawberry | 30 units x 0.4 mL  |
| 1031-M200  | ■ Mint       | 200 units x 0.4 mL |
| 1031-C200  | Caramel      | 200 units x 0.4 mL |
| 1031-ST200 | Strawberry   | 200 units x 0.4 mL |

## **Duraflor Ultra Benefits**

Innovative formulation offers our fastest fluoride release\*

Available in 3 great tasting flavours: ■ Mint, ■ Caramel and ■ Strawberry

Smooth consistency for ease of application

Dries to a natural tooth colour for better patient compliance

## Average Fluoride Release Over 4 hours\* (µg F/g of Varnish)